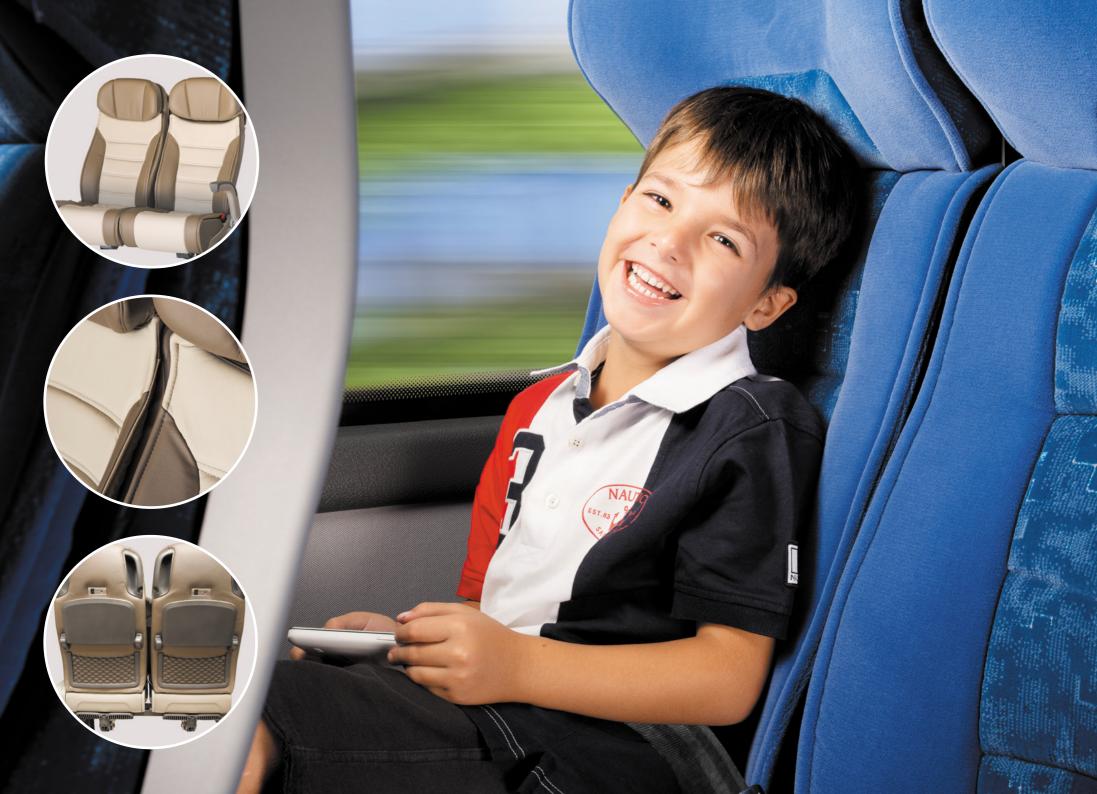

# When you're comfortable, the ride itself is an experience.

The "Apollo Premium" offers unique reclining seats, adjustable to fit each passenger's body perfectly. The reclining seat and adjustable headrest enable the desired synchronization with each person's body to ensure maximum comfort. This feature includes a headrest, triple-position footrest, sliding option and integrated reclining seat and backrest. The flexible armrest is fully foldable to two different positions, making it easy to get in and out of the seat. Supplementary features such as individual trays, seat upholstery (wide

selection of fabrics and leather options), newspaper storage pockets, and personal screens for each passenger offer added-value and are simple to integrate into the design. Variety and flexibility are the key to enjoyment.