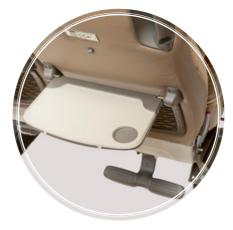

Adjustable footrest and tray

The "Apollo Premium" seating area has been designed to provide each passenger with a spacious environment that upgrades the entire trip.

"Multi-set" system

The "Multi-set" system lets passengers personalize their AC settings (tailored to the Israeli climate) and lighting, and offers them complete control over their multi-channel audio/video system (including USB port).

# When you're comfortable, the ride itself is an experience.

The "Apollo Premium" offers unique reclining seats, adjustable to fit each passenger's body perfectly. The reclining seat and adjustable headrest enable the desired synchronization with each person's body to ensure maximum comfort. This feature includes a headrest, triple-position footrest, sliding option and integrated reclining seat and backrest. The flexible armrest is fully foldable to two different positions, making it easy to get in and out of the seat. Supplementary features such as individual trays, seat upholstery (wide

selection of fabrics and leather options), newspaper storage pockets, and personal screens for each passenger offer added-value and are simple to integrate into the design. Variety and flexibility are the key to enjoyment.