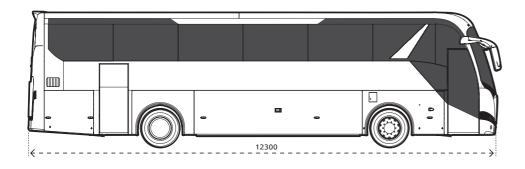

#### **Apollo Premium Specifications**

Width 2.55 m Height 3.62 m Length 12.3 m

Up to 55 passenger seats

Oversized luggage compartment (trunk) – up to 12 m<sup>3</sup>

Large refrigerator at driver's station – 60 liters