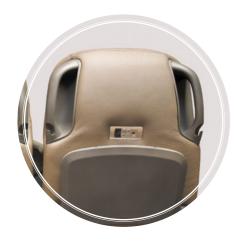

Adjustable footrest and tray

The "Apollo Premium" seating area has been designed to provide each passenger with a spacious environment that upgrades the entire trip.

"Multi-set" system

The "Multi-set" system lets passengers personalize their AC settings (tailored to the Israeli climate) and lighting, and offers them complete control over their multi-channel audio/video system (including USB port).

# When you're comfortable, the ride itself is an experience.

The "Apollo Premium" offers unique reclining seats, adjustable to fit each passenger's body perfectly. The reclining seat and adjustable headrest enable the desired synchronization with each person's body to ensure maximum comfort. This feature includes a headrest, triple-position footrest, sliding option and integrated reclining seat and backrest. The flexible armrest is fully foldable to two different positions, making it easy to get in and out of the seat. Supplementary features such as individual trays, seat upholstery (wide

selection of fabrics and leather options), newspaper storage pockets, and personal screens for each passenger offer added-value and are simple to integrate into the design. Variety and flexibility are the key to enjoyment.