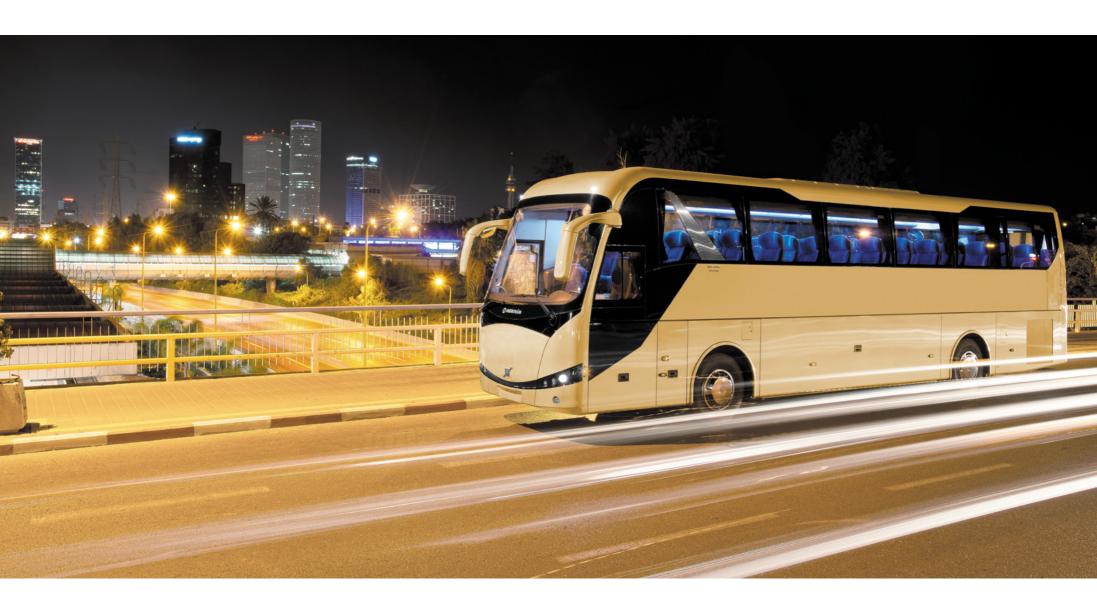

# We've embarked on a new journey...

Merkavim is proud to present "Apollo Premium", the new generation of tour buses. Integrating meticulous design, cutting-edge technology and an innovative approach to the riding experience, "Apollo Premium" is a pioneering, advanced and luxurious tour bus. We have set out on a new journey, and you are all welcome to join.

#### **Apollo Premium Specifications**

Width 2.55 m Height 3.62 m Length 12.3 m

Up to 55 passenger seats

Oversized luggage compartment (trunk) – up to 12 m<sup>3</sup>

Large refrigerator at driver's station – 60 liters