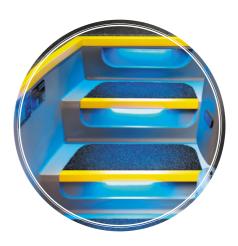

Designed stairway made of fiberglass

Most of the non-upholstered interior parts (dashboards, fillers, ceiling) are washable **Ultimate stability** due to optimal planning of load distribution and weight centers **Two-side refueling**, up to 500 liters