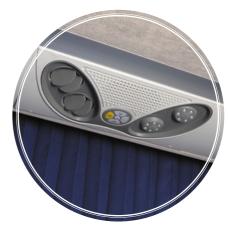

Adjustable footrest and tray

The "Apollo Premium" seating area has been designed to provide each passenger with a spacious environment that upgrades the entire trip.

"Multi-set" system

The "Multi-set" system lets passengers personalize their AC settings (tailored to the Israeli climate) and lighting, and offers them complete control over their multi-channel audio/video system (including USB port).

#### Efficiency

High quality, cost-effective LED bulbs are perfect for spreading light effectively. They are also long lasting and highly durable. Maintenance costs are minimized, while the lighting is soothing and pleasant.

#### Atmosphere

The interior lighting provides a warm and soothing atmosphere, as well as a prestigious, cozy and relaxed environment. A truly serene feeling, especially during the evening hours.