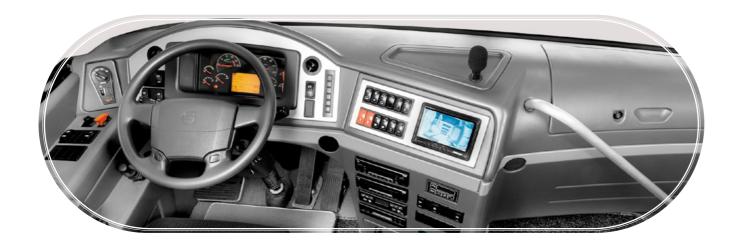

# Driving your way.

The bus driver has a great deal of responsibility on his hands. Driving a vehicle that has been built and designed from a deep understanding of the driver's needs is a truly unique experience.

A high quality dashboard, personalized air conditioning system and comfortable adjustable seat have been integrated into the driver's station for his comfort and convenience.

The tour guide's station has also been specifically designed to meet his needs, and includes a spacious seating area, personal storage compartment and two microphone outlets.