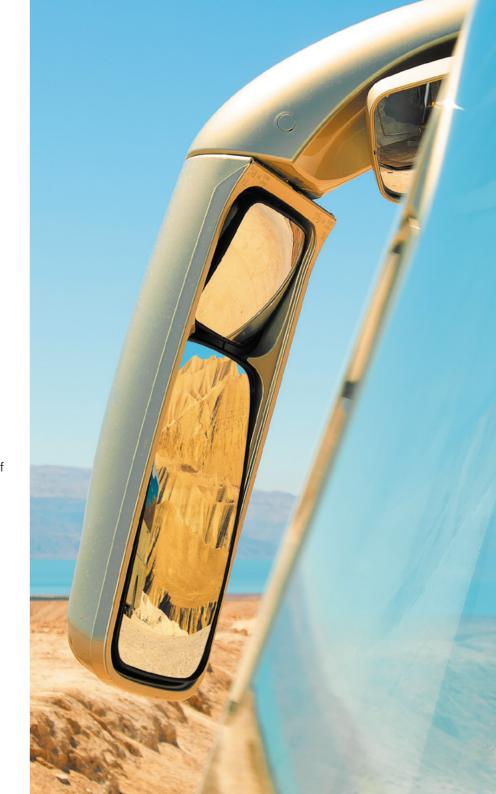

#### Safety

The use of wide panoramic mirrors expands the field of view, enabling maximum command and control.

Safe to drive, safe to ride.

### 90°

Right view mirror enables a wide field of view from the side of the bus, covering an angle of at least  $90^{\circ}$ 