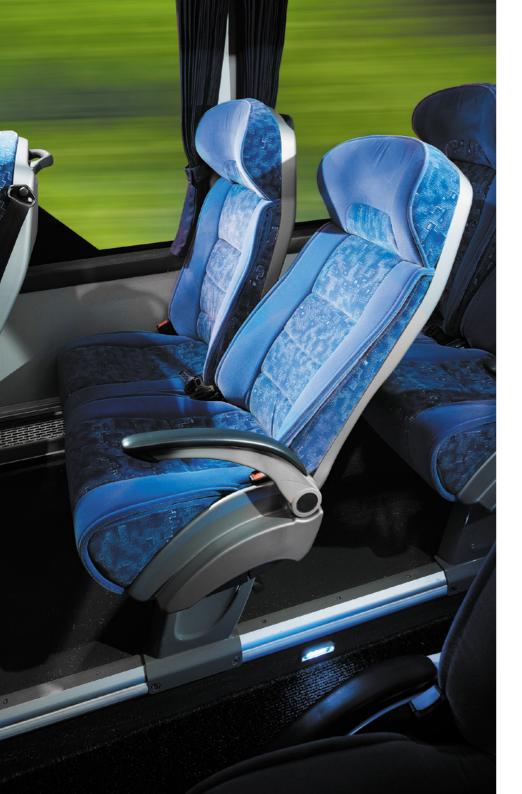

#### Indulgence

Seats with high quality upholstery, for a comfortable and supportive seating experience throughout the journey. Sit back and enjoy the view.

# When you're comfortable, the ride itself is an experience.

The "Apollo Premium" offers unique reclining seats, adjustable to fit each passenger's body perfectly. The reclining seat and adjustable headrest enable the desired synchronization with each person's body to ensure maximum comfort. This feature includes a headrest, triple-position footrest, sliding option and integrated reclining seat and backrest. The flexible armrest is fully foldable to two different positions, making it easy to get in and out of the seat. Supplementary features such as individual trays, seat upholstery (wide