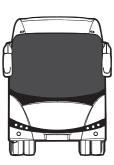

### 90°

Right view mirror enables a wide field of view from the side of the bus, covering an angle of at least  $90^{\circ}$ 