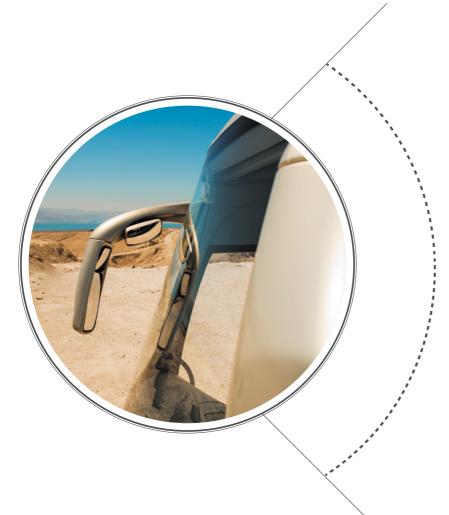

#### Safety

The use of wide panoramic mirrors expands the field of view, enabling maximum command and control.

Safe to drive, safe to ride.

### 90°

Right view mirror enables a wide field of view from the side of the bus, covering an angle of at least  $90^{\circ}$ 