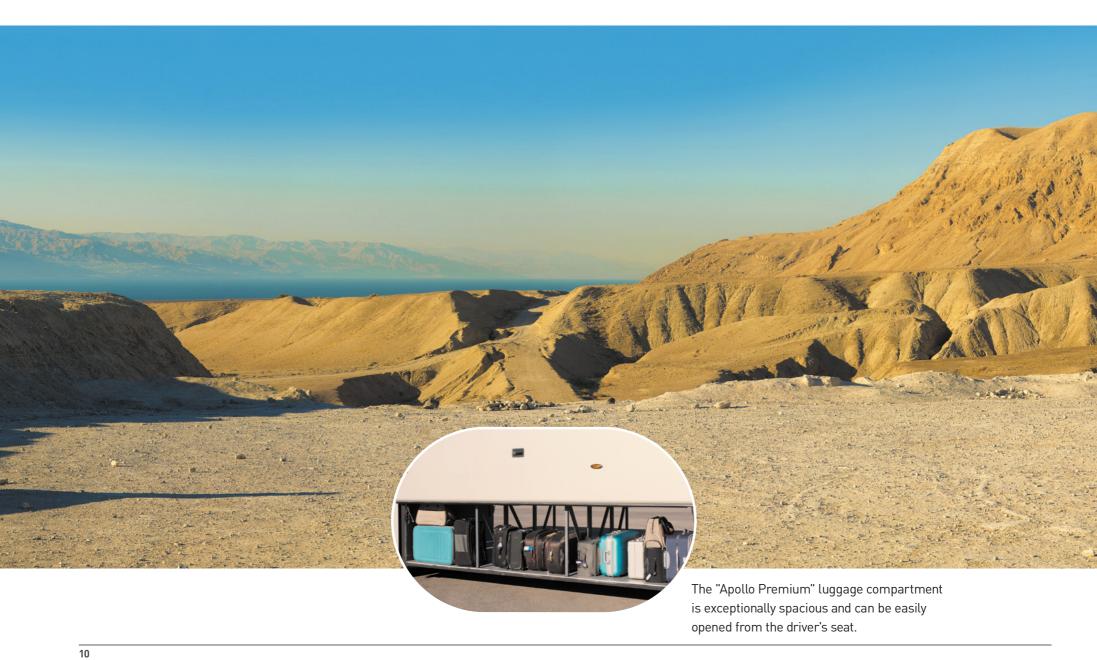

#### **Apollo Premium Specifications**

Width 2.55 m Height 3.62 m Length 12.3 m

Up to 55 passenger seats

Oversized luggage compartment (trunk) – up to 12 m<sup>3</sup>

Large refrigerator at driver's station – 60 liters