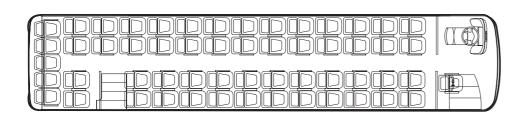

#### **Apollo Premium Specifications**

Width 2.55 m Height 3.62 m Length 12.3 m

Up to 55 passenger seats

Oversized luggage compartment (trunk) – up to 12 m<sup>3</sup>

Large refrigerator at driver's station – 60 liters