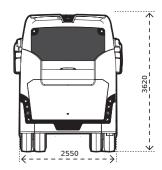

#### **Apollo Premium Specifications**

Width 2.55 m Height 3.62 m Length 12.3 m

Up to 55 passenger seats

Oversized luggage compartment (trunk) – up to 12 m<sup>3</sup>

Large refrigerator at driver's station – 60 liters