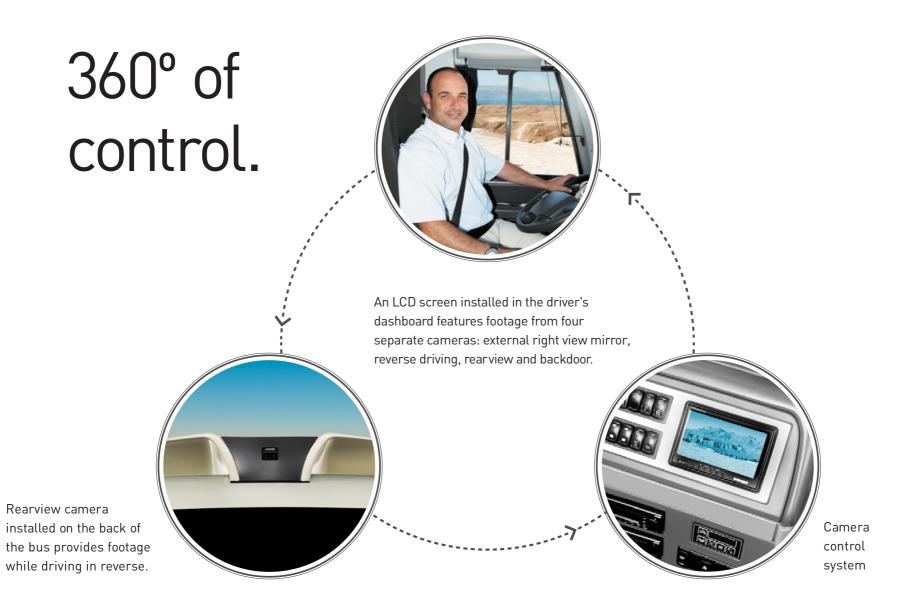

Closed individual overhead compartments

Personal safe under driver's seat

Rear fender – separate from engine cover

Reverse monitor + Rearview camera

Front right view mirror camera – extra wide field of view

**Rearview camera** located on back of bus, providing a rear view of the way while driving **Primary AC system** SUTRAK AC 353 G4, specially designed to suit the Israeli climate

Interior LED lighting – low-cost maintenance, pleasant atmosphere